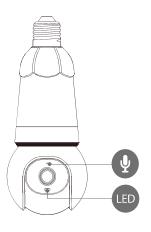

#### Video & Audio

Video Compression : H.265/H.264 25/30 fps Frame Rate 8x Digital Zoom Built-in Mic & Speaker, Siren

Two-way Audio

### **Auxiliary Interface**

Micro SD Card Slot (up to 512GB) Built-in Mic & Speaker Reset Button