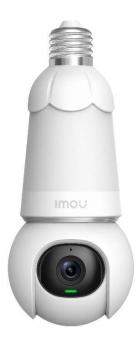

# Bulb Cam

## 5MP Wireless PTZ Bulb Camera

Bulb Cam delivers 5MP live monitoring with a choice of 2.8mm lens option, With 0~340° pan & 0~90° tilt features, Bulb Cam 5MP ensures every corner of your home completely covered. It supports full-color night vision for clear-as day clarity even in pitch dark. The installation method of thread mount brings you great convenience. With security siren, Bulb Cam 5 MP actively keeps unwelcome visitors away from what you care about.