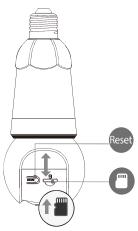

### **Auxiliary Interface**

Micro SD Card Slot (up to 512GB) Built-in Mic & Speaker Reset Button