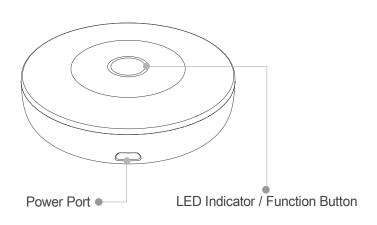

ZG2

# **Smart Gateway**

The smart gateway is the control center of the security alarm system. Users can add, manage and control Zigbee sensors through the gateway. The alarm messages of the sensors are all reported by the gateway to the Imou cloud platform, and finally pushed to the user APP.



#### Minimalist design

Smaller volume and lighter weight



#### One-key configuration

Switch Home/Away/Disarm mode with one click



#### Remote APP control

Configure and view the state of the gateway through the APP



#### Local area network linkage

After the configuration, the home without network can still alarm



#### 32-way sub-device access

A maximum of 32 sub-devices can be configured under the gateway



#### Built-in Siren

Remind your family of the alarm by sound

### Overview







# **Specifications**

#### General

Operating Voltage: DC 5V

Operating Temperature: -10~55°C

Operating Humidity: 0~95%RH, no condensation

Installation Method: desktop mounted Appearance Size: φ74.8x24mm

Weight: 60g

#### Network

Wireless Protocol: Wi-Fi IEEE 802.11 b/g/n 2.4GHz, Zigbee3.0

## What's in the box

- 1x Smart Gateway
- 1x USB Cable

- 1x Quick Start Guide
- 1x Power Adapter



tev 001.001 http://www.imoulife.co