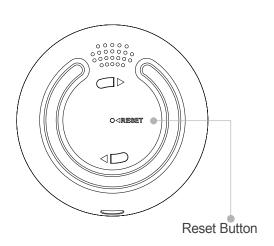

2

# **Smart Gateway**

The smart gateway is the control center of the security alarm system. Users can add, manage and control Zigbee sensors through the gateway. The alarm messages of the sensors are all reported by the gateway to the Imou cloud platform, and finally pushed to the user APP.



#### Minimalist design

Smaller volume and lighter weight



#### One-key configuration

Switch Home/Away/Disarm mode with one click



#### Remote APP control

Configure and view the state of the gateway through the APP



#### Local area network linkage

After the configuration, the home without network can still alarm



#### 32-way sub-device access

A maximum of 32 sub-devices can be configured under the gateway



#### Built-in Siren

Remind your family of the alarm by sound

### Overview







# **Specifications**

#### General

Operating Voltage: DC 5V

Operating Temperature: -10~55°C

Operating Humidity: 0~95%RH, no condensation

Installation Method: desktop mounted Appearance Size: φ74.8x24mm

Weight: 60g

#### Network

Wireless Protocol: Wi-Fi IEEE 802.11 b/g/n 2.4GHz, Zigbee3.0

## What's in the box

- 1x Smart Gateway
- 1x USB Cable

- 1x Quick Start Guide
- 1x Power Adapter



tev 001.001 http://www.imoulife.co