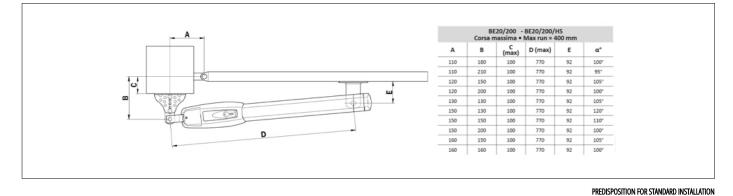

| box                                                                                                                                                                                                                                                                  | 50                                        |                           |
|                           | R                                                                                                                                                                                                                                                                    |                                           | Pag. 1 - Product Datashee |



## PRODUCT DIMENSIONS AND PREPARING FOR INSTALLATION



## PRODUCT PREPARING FOR INSTALLATION



## PRODUCT ACCESSORIES



KI 206 Kit three short series brackets to weld on.