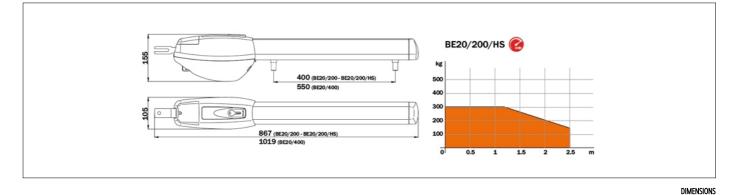

## PRODUCT DIMENSIONS AND PREPARING FOR INSTALLATION

| CODE                      | DESCRIPTION                                                                                                                                                                                                                                                          |                                           | PCS/PALLET                |
|---------------------------|----------------------------------------------------------------------------------------------------------------------------------------------------------------------------------------------------------------------------------------------------------------------|-------------------------------------------|---------------------------|
| BE20/200/HS               | Electromechanical actuator HIGH SPEED BRUSHLESS, low voltage, super intensive use, with native encoder on-board, irreversible, ideal for swing gates with leaf up to 2,5 m with mechanical stopper in opening and closing. Complete with short brackets to screw on. |                                           | 50                        |
| PRODUCT TECHNICAL         | SPECIFICATIONS                                                                                                                                                                                                                                                       |                                           |                           |
| Power line supply         |                                                                                                                                                                                                                                                                      | 230V AC - 50Hz                            |                           |
| Motor power supply        |                                                                                                                                                                                                                                                                      | 36V                                       |                           |
| Power rating              |                                                                                                                                                                                                                                                                      | 200W                                      |                           |
| Frequency of use          |                                                                                                                                                                                                                                                                      | Intensive use                             |                           |
| Thrust                    |                                                                                                                                                                                                                                                                      | 100 - 2200N                               |                           |
| Operating temperature     |                                                                                                                                                                                                                                                                      | -20 C° +55 C°                             |                           |
| Protection level          |                                                                                                                                                                                                                                                                      | IP44                                      |                           |
| Reductor Type             |                                                                                                                                                                                                                                                                      | Irreversible                              |                           |
| Manoeuvre speed           |                                                                                                                                                                                                                                                                      | 3 cm/s                                    |                           |
| Opening time              |                                                                                                                                                                                                                                                                      | 10-15 s                                   |                           |
| Stroke                    |                                                                                                                                                                                                                                                                      | 400 mm                                    |                           |
| Limit switch              |                                                                                                                                                                                                                                                                      | Mechanical stopper in opening and closing |                           |
| Recommended digital co    | ntrollers                                                                                                                                                                                                                                                            | 230V: EDGE1/BOX - 115V: EDGE1/BOX/115     |                           |
| Encoder                   |                                                                                                                                                                                                                                                                      | Digital native encoder SENSORLESS 48 PPR  |                           |
| Operating cycles per day  | (opening/closing - 24 hours no stop)                                                                                                                                                                                                                                 | 800                                       |                           |
| Maximum dimension proc    | duct in mm (L x W x H)                                                                                                                                                                                                                                               | 867 x 105 x 155                           |                           |
| Product weight packed (P  | <g)< td=""><td>7,8</td><td></td></g)<>                                                                                                                                                                                                                               | 7,8                                       |                           |
| Number items per pallet/l | box                                                                                                                                                                                                                                                                  | 50                                        |                           |
|                           | R                                                                                                                                                                                                                                                                    |                                           | Pag. 1 - Product Datashee |